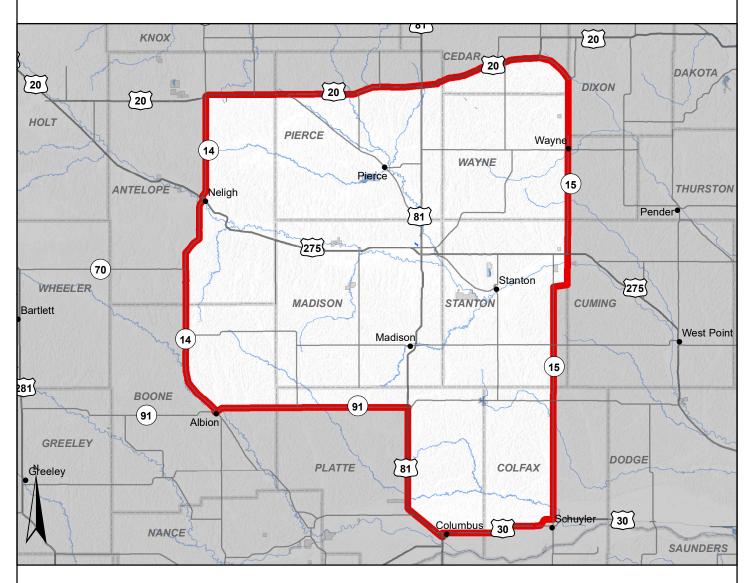

## 2025 Elkhorn West AOSC

## Area open:

AO SCA Elkhorn West - That portion of the Elkhorn Unit (C03.05F6) west of Nebraska Highway 15.

Landowner permission required to hunt on private land. Public land restrictions may apply, State Parks, USFWS Refuges and other public lands may require access permits or have additional restrictions, contact managing office or see the Public Access Atlas for details.