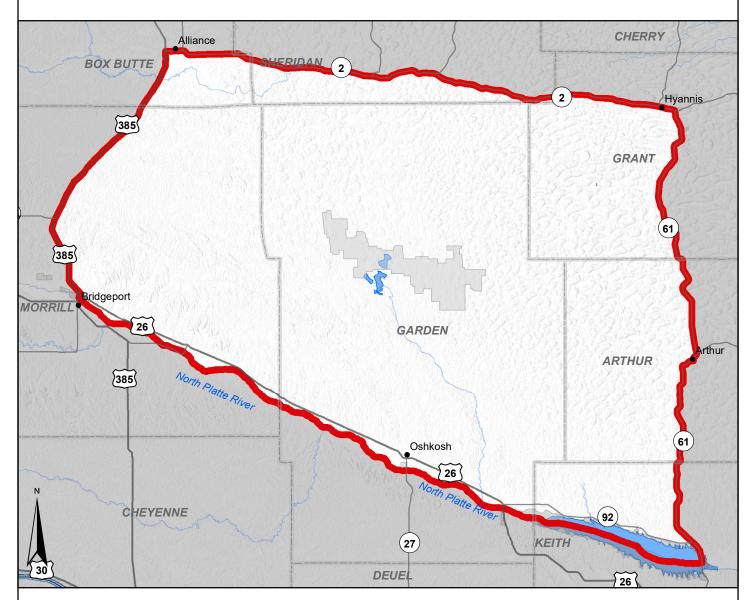

## Area open:

Garden and Garden Late - Those parts of Arthur, Box Butte, Garden, Grant, Keith, Morrill, and Sheridan counties south of NE Hwy. 2, west of NE Hwy. 61, north of Lake McConaughy and the North Platte River, and east of U.S. Hwy. 385.