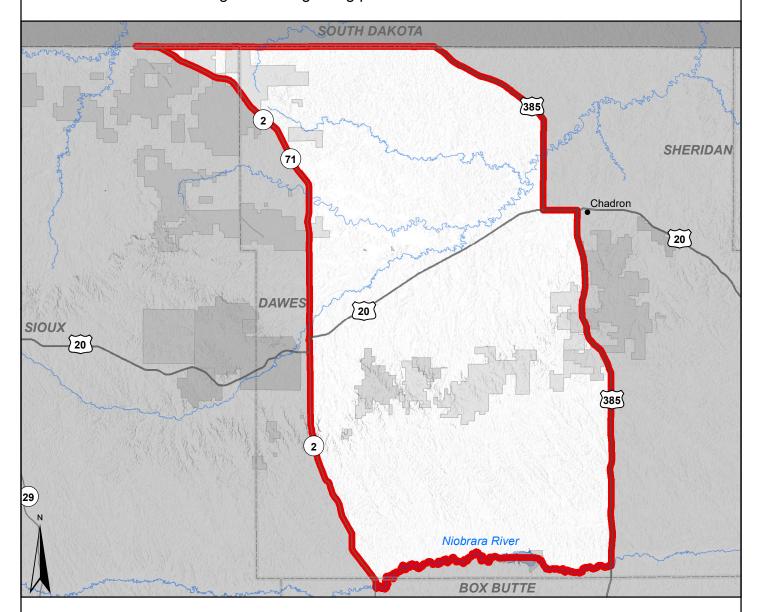

## Area open:

Unit 2 – Area included within a line commencing with NE Hwy. 2 from the Nebraska-South Dakota state line south and east to the Niobrara River, thence east to U.S. Hwy. 385, thence north on U.S. Hwy. 385 to the Nebraska-South Dakota state line, thence west along the Nebraska-South Dakota state line to NE Hwy. 2 and as described in Unit 15 (C03.12E15).