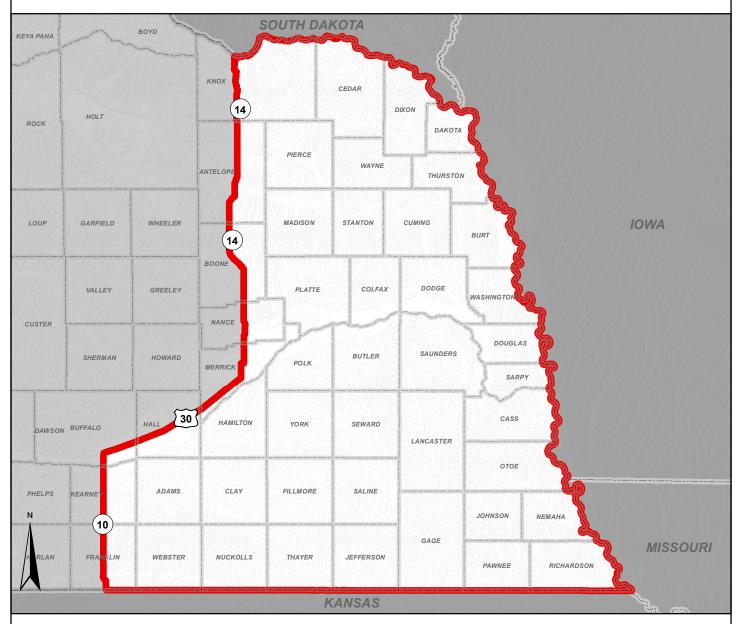

## Area open:

UUnit 15 – That portion of Nebraska east of a line commencing at the Nebraska-South Dakota state line, south along the Niobrara River to NE Hwy 12; east to NE Hwy 14; south to U.S. Hwy 30; west to Keystone Road; south to NE Hwy 10; south to the Nebraska-Kansas state line.