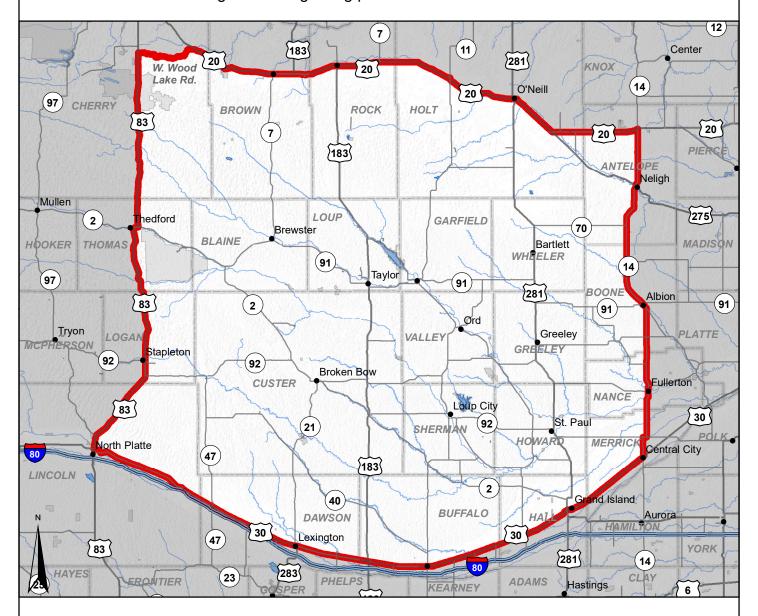

## Area open:

Unit 14 – The area in Nebraska within a line starting at the junction of U.S. Hwy 20 and NE Hwy 14; west to West Wood Lake Rd; west to U.S. 83; south to U.S.Hwy 30; east to NE Hwy 14; north to the origin and as described in Unit 15 (C03.12E15).