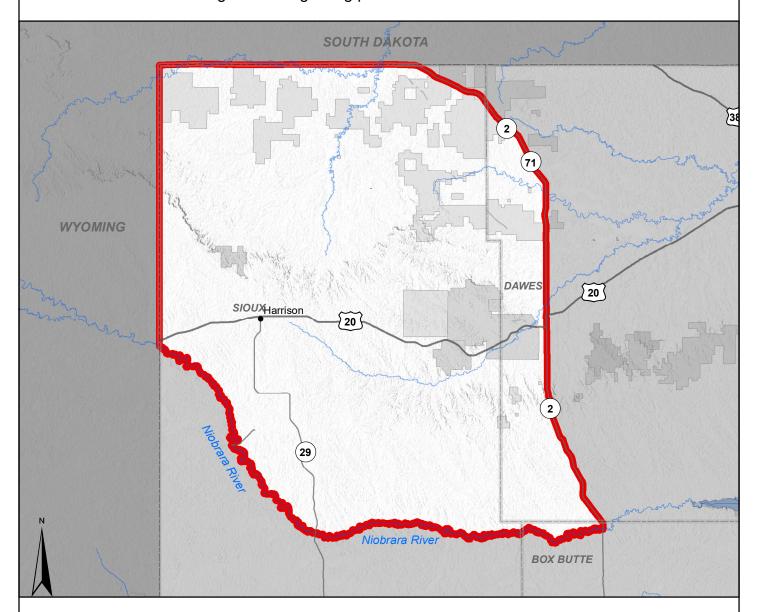

## Area open:

Unit 1 – Area included within a line commencing with the Niobrara River from the Nebraska-Wyoming state line east to NE Hwy. 2, thence north on NE Hwy. 2 to the Nebraska-South Dakota state line, thence west along the Nebraska-South Dakota line to the Nebraska-Wyoming state line, thence south along the Nebraska-Wyoming state line to the Niobrara River and as described in Unit 15 (C03.12E15).