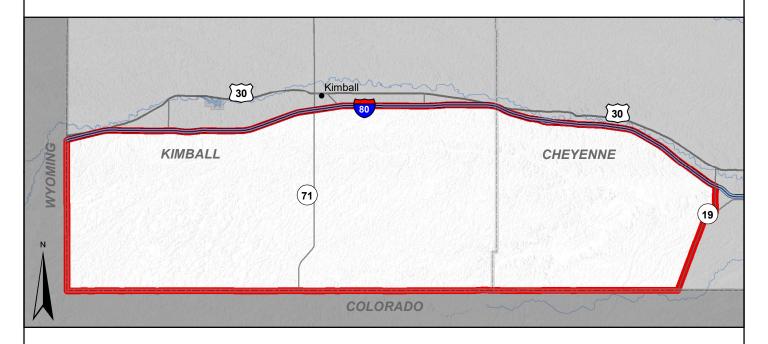

## 2025 Banner South

## **Pronghorn Management Unit Map and Special Regulations**

See the Pronghorn Regulations and the Big Game Guide for additional hunting regulations. See the Public Access Atlas for regulations regarding public access areas.

## Area open:

Banner South and Banner South Late - Those parts of Cheyenne and Kimball counties south of I-80 and west of NE Hwy. 19.

Landowner permission required to hunt on private land. Public land restrictions may apply. State Parks, USFWS Refuges and other public lands may require access permits or have additional restrictions; contact managing agency office or see the Public Access Atlas for details.