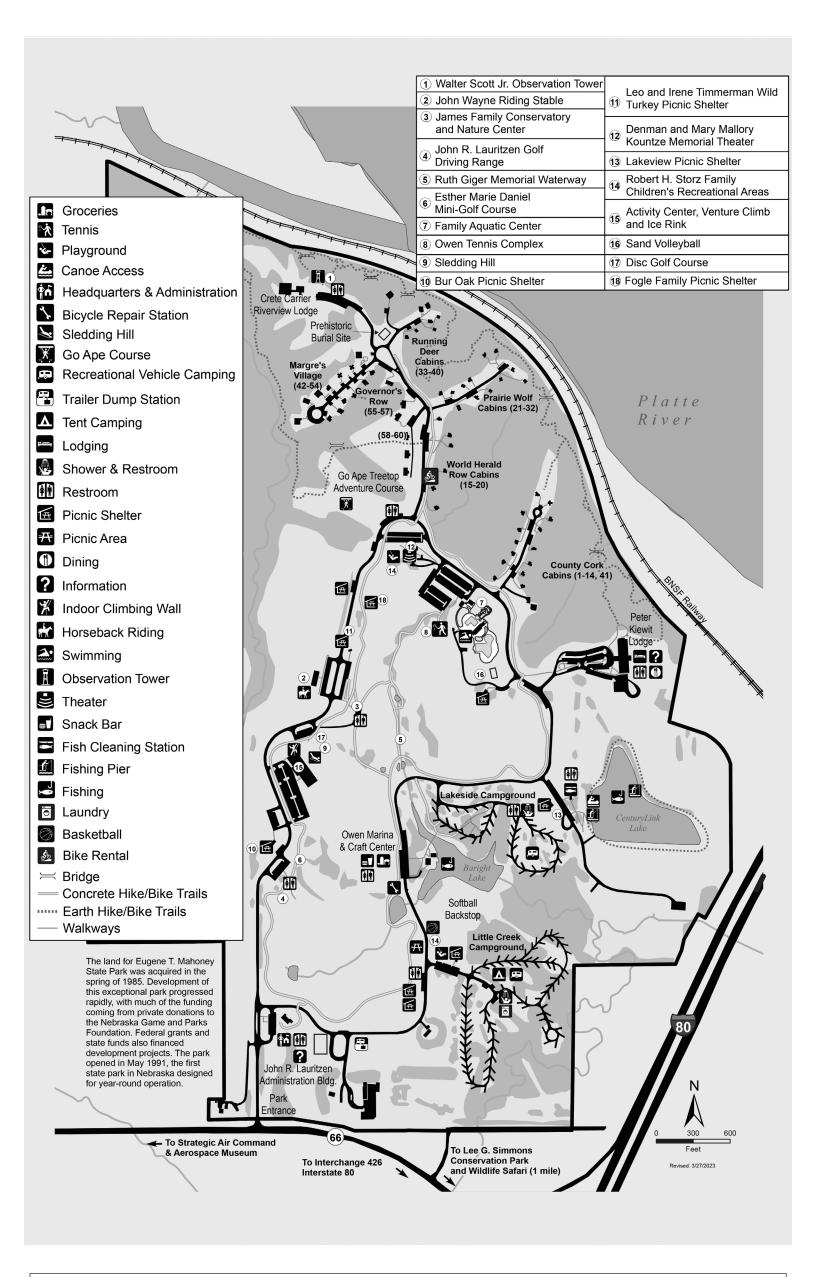

**FISHING** - Fishing is permitted on both Owen Marina Baright Lake and CenturyLink Lake. Special regulations apply. A pamphlet outlines regulations, hours and limits. Trout are stocked in CenturyLink Lake during fall and winter only. Please abide by all regulations and enjoy your fishing experience.

**PETS** - Please keep pets leashed and attended at all times when on the park grounds. Please, no animals, except service dogs, are allowed in Kiewit Lodge or any other public buildings.

**HIKES and BIKES** - Six miles of hiking trails wind through the park, mostly amid the oak stands between Kiewit and Riverview lodges. A nature trail loop near Kiewit Lodge identifies common trees and shrubs. Paved trails connect Owen Marina, Giger Waterway, James Conservatory and the Family Aquatic Center. Bikers, please ask at the park office for trail routes.

Lodging - 60 cabins; 40 lodge rooms; 148 modern campsites in Little Creek and Lakeside campgrounds; tent camping

Sports Areas - Tennis courts, softball backstop, sand volleyball, horseshoes, basketball court, hiking and biking trails, playgrounds and disc golf course (disc rental available)

James Family Conservatory and Nature Center - Educational classes and working greenhouse

Walter Scott Jr. Observation Tower - Climb the tower near Crete Carrier Riverview Lodge for a panoramic view of the area

Crete Carrier Riverview Lodge - Available for group rental

| LOCATION SEASON                                                     |                                       | HOURS                                                          | SERVICES / COMMENTS                                                                                                                                  |  |
|---------------------------------------------------------------------|---------------------------------------|----------------------------------------------------------------|------------------------------------------------------------------------------------------------------------------------------------------------------|--|
| John R. Lauritzen Administration<br>Building Park Office            | Memorial weekend<br>through Labor Day | 8 a.m 6 p.m. SatWed.<br>8 a.m 7 p.m. Thur. and Fri.            | Information, camping registration, park entry permits, fishing and hunting permits, trail ride tickets, swimming pool and ice skating season passes, |  |
|                                                                     | Rest of year                          | 8 a.m 5 p.m.                                                   | theater ticket reservations, birthday party reservations                                                                                             |  |
| Peter Kiewit Lodge Year-round 24                                    |                                       | 24 hours                                                       | Cabin and room registration, reservations, information, conference and meeting facilities, restaurant, and gift shop                                 |  |
| Gift Shop                                                           | Year-round                            | Open daily                                                     | Located in Peter Kiewit Lodge.                                                                                                                       |  |
| Crete Carrier Riverview Lodge                                       | Year-round                            | By reservation 8 a.m 10 p.m                                    | Available for meetings, retreats, family reunions and weddings, includes kitchen.                                                                    |  |
| wen Marina and Convenience Store Memorial weekend through Labor Day |                                       | See seasonal schedule for hours of operation.                  | Convenience store, ice cream parlor, fast food service, paddle boats, arts and crafts, outdoor eating area                                           |  |
| Walter Scott Jr. Observation Tower Year-round                       |                                       | 6 a.m 10 p.m.                                                  | Free 70-ft. tower located near the Crete Carrier Riverview Lodge gives panoramic view of park and Platte River valley. Open weather permitting       |  |
| James Family Conservatory and<br>Nature Center                      | Year-round                            | Conservatory open daily<br>See Naturalist schedule for classes | Waterfall, free exhibits on plant and aquatic life.                                                                                                  |  |
| Group Picnic Shelters Year-round                                    |                                       | 8 a.m 10 p.m.                                                  | Inquire at Group Functions Office in Peter Kiewit Lodge. Reservations: \$80/day with electric and \$60 without, fire ring included with shelters.    |  |

Park concessions available at Owen Marina, Activity Center and the Family Aquatic Center during business hours.

| ACTIVITIES                                                                                                                    |                    |                                                                                                                                                                        |                                                                                                                                         |                                                                                                                                                                                                                                                                        |  |
|-------------------------------------------------------------------------------------------------------------------------------|--------------------|------------------------------------------------------------------------------------------------------------------------------------------------------------------------|-----------------------------------------------------------------------------------------------------------------------------------------|------------------------------------------------------------------------------------------------------------------------------------------------------------------------------------------------------------------------------------------------------------------------|--|
| ТҮРЕ                                                                                                                          | RSVN               | COST                                                                                                                                                                   | SEASON                                                                                                                                  | LOCATION / COMMENTS                                                                                                                                                                                                                                                    |  |
| Trail Rides                                                                                                                   | No                 | \$30 per person                                                                                                                                                        | Memorial weekend<br>through Labor Day*                                                                                                  | Riding stables. Tickets sold in person at Park Administration Building, starting at 8 a.m. the day of the ride. Rides depart if weather permits. No one under the age of six is allowed to ride. No doubles are allowed. See seasonal schedule for hours of operation. |  |
| Pony Rides                                                                                                                    | No                 | \$8 per child                                                                                                                                                          | Memorial weekend<br>through Labor Day*                                                                                                  | Riding stables. Tickets sold at the stables or Park Administration Building. Rides are weather permitting. Ages 3-9. See seasonal schedule for hours of operation.                                                                                                     |  |
| Family Aquatic Center and Richard L. Coyne<br>Swimming and Water Slide.<br>Daily admission: 6 and up: \$15, 5 and under: \$10 |                    | Memorial weekend<br>to mid-August.<br>See comments.                                                                                                                    | Pool. Mid-August to Labor Day times vary due to staffing availability. Call for times.<br>See seasonal schedule for hours of operation. |                                                                                                                                                                                                                                                                        |  |
| Activity Center<br>Venture Climb                                                                                              | No                 | Activity Center Adults<br>\$3 Child (age 3-12) \$5<br>Venture Climb 13 and<br>older \$12 Child (12<br>and Under) \$11<br>combo pass (includes<br>Activity Center) \$14 | Memorial weekend<br>to mid-August.*                                                                                                     | Closed on Tuesday and Wednesday. Extended winter holiday hours, check park office or Kiewit Lodge for schedule. See seasonal schedule for hours of operation.                                                                                                          |  |
| John R. Lauritzen<br>Driving Range                                                                                            | No                 | Balls \$5 bucket;<br>clubs free                                                                                                                                        | Memorial weekend<br>through Labor Day*                                                                                                  | Driving range See seasonal schedule for hours of operation.                                                                                                                                                                                                            |  |
| Esther Marie Daniel<br>Miniature Golf                                                                                         | No                 | \$8 per person                                                                                                                                                         | Memorial weekend<br>through Labor Day*                                                                                                  | Miniature golf course See seasonal schedule for hours of operation.                                                                                                                                                                                                    |  |
| Paddle Boats                                                                                                                  | No                 | \$15 per ½ hour                                                                                                                                                        | Memorial weekend<br>through Labor Day*                                                                                                  | Owen Marina. One hour limit.<br>See seasonal schedule for hours of operation.                                                                                                                                                                                          |  |
| Recreation Equipment                                                                                                          | No                 | Fees vary                                                                                                                                                              | Memorial weekend<br>through Labor Day*                                                                                                  | Owen Marina. Equipment availability dependent upon supply<br>See seasonal schedule for hours of operation.                                                                                                                                                             |  |
| Owen Marina<br>Baright Lake                                                                                                   | No                 | Permit if required                                                                                                                                                     | Year-round                                                                                                                              | Catch and release only. No fishing from Owen Marina dock<br>Available 24 hours                                                                                                                                                                                         |  |
| CenturyLink Fishing Lake                                                                                                      | No                 | Permit if required                                                                                                                                                     | Year-round                                                                                                                              | Regulations posted. Permits at park office. Bait/tackle at Owen Marina<br>Available 24 hours                                                                                                                                                                           |  |
| Crafts Center                                                                                                                 | No                 | Materials only.<br>Prices vary.                                                                                                                                        | Memorial weekend<br>through Labor Day*                                                                                                  | Owen Marina. Leathercraft, ceramic painting, bird houses and woodworking See seasonal schedule for hours of operation.                                                                                                                                                 |  |
| Denman and Mary<br>Mallory Kountze<br>Memorial Theater                                                                        | Admin.<br>Building | Admission<br>\$10 per person                                                                                                                                           | Memorial weekend<br>through Labor Day                                                                                                   | Evening performances and Sunday matinees. Ask at office for scheduled dates and times. Show times and prices subject to change without notice.                                                                                                                         |  |