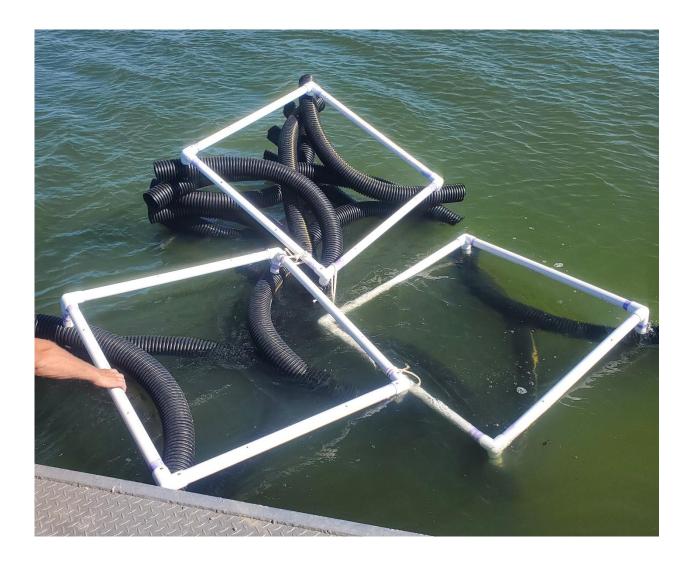

## **Lake Minatare Georgia Cube Project Update**

Zachary Brashears, Joe Rydell

Northwest District, Fisheries Division

Nebraska Game and Parks Commission

In September 2021 Will Schreiner and NGPC Biologists placed 9 Georgia cubes as part of his graduate research project. Below is an overview of the project, including photos, map locations of the structures, and GIS coordinates for their placement. (Please note that the structure coordinates are approximate and serve as general guides, as the structure may shift.)