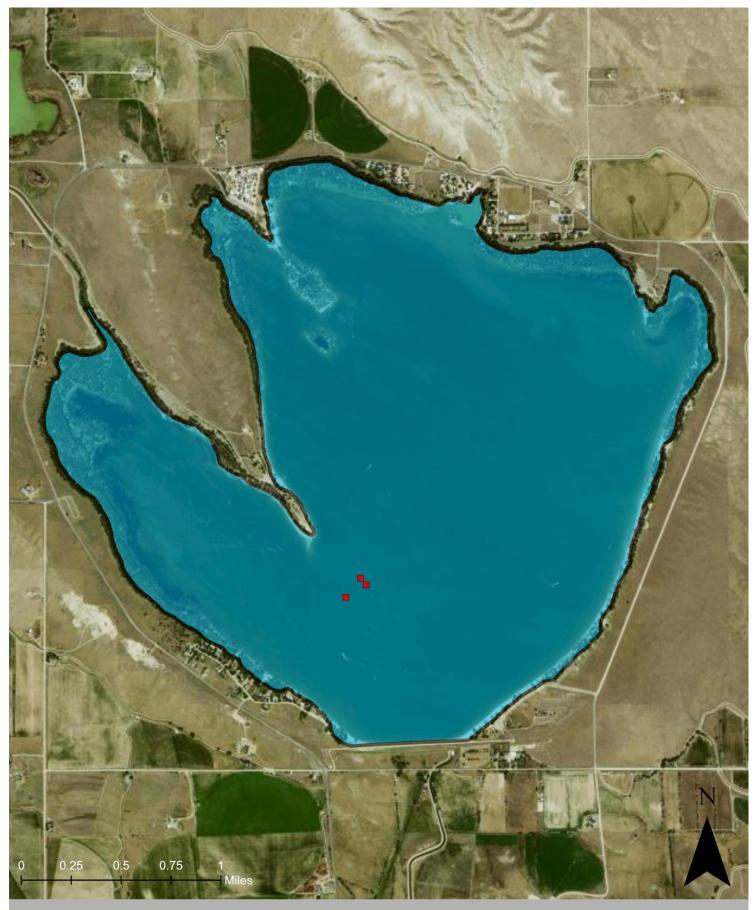

## **Lake Minatare Georgia Cube Project Update**

Zachary Brashears, Joe Rydell

Northwest District, Fisheries Division

Nebraska Game and Parks Commission

In September 2021 Will Schreiner and NGPC Biologists placed 9 Georgia cubes as part of his graduate research project. Below is an overview of the project, including photos, map locations of the structures, and GIS coordinates for their placement. (Please note that the structure coordinates are approximate and serve as general guides, as the structure may shift.)

Lake Minatare Georgia Cubes

| Structure type  | Latitude | Longitude  | Amount |
|-----------------|----------|------------|--------|
| Georgia cubes 1 | 41.92675 | -103.49655 | 3      |
| Georgia cubes 2 | 41.92607 | -103.49803 | 3      |
| Georgia cubes 3 | 41.9271  | -103.49695 | 3      |