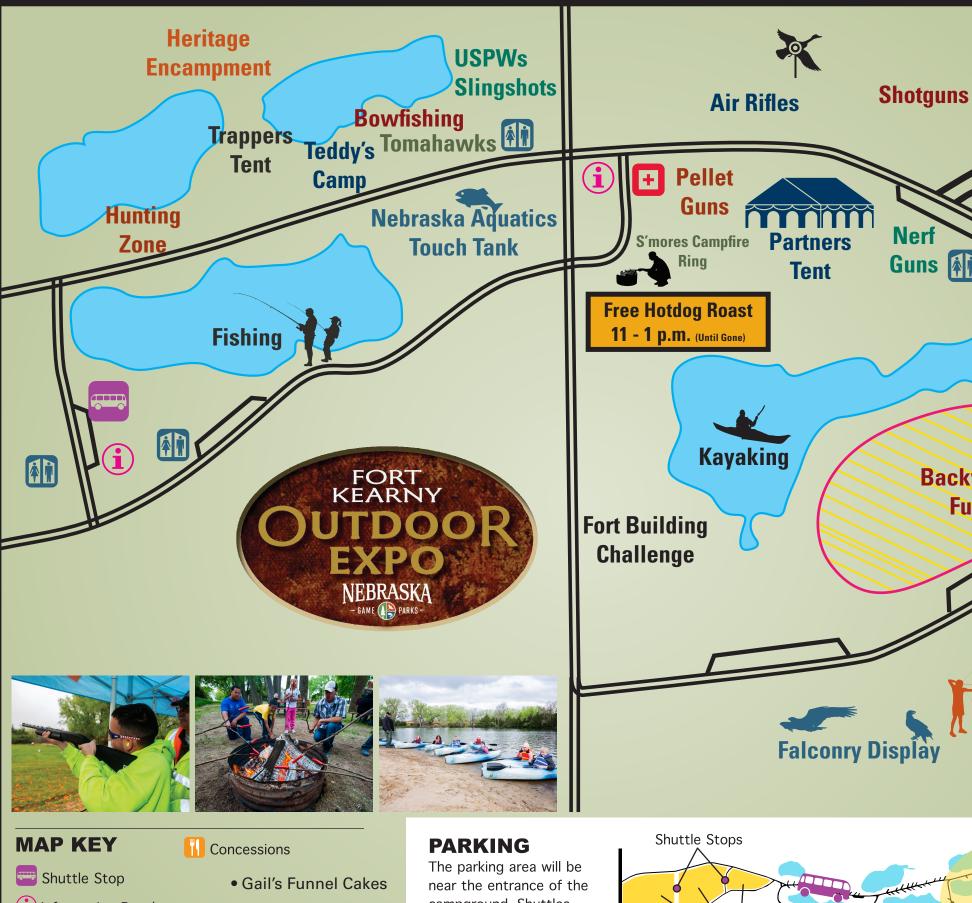

## **Schedule of Events**

| 9:30 a.m.           | Teddy Roosevelt Live                                          | Teddy's Camp        |
|---------------------|---------------------------------------------------------------|---------------------|
| 10:30 a.m.          | Processing a Beaver<br>(Steps to skin, scrape<br>and stretch) | Trappers Tent       |
| 10:30 a.m.          | Snakes of Nebraska                                            | Partners Tent       |
| 10 a.m<br>1:30 p.m. | Gourmet S'mores<br>(while supplies last)                      | Campfire Pit        |
| 11 a.m1 p.m.        | Hot Dog Roast<br>(while supplies last)                        | Campfire Pit        |
| 11:30 a.m.          | Teddy Roosevelt Live                                          | Teddy's Camp        |
| Noon                | Hunting with Falcons                                          | Falconry<br>Display |
| 12:15 p.m.          | Processing a Beaver<br>(Steps to skin, scrape<br>and stretch) | Trappers Tent       |
| 12:30 p.m.          | Snakes of Nebraska                                            | Partners Tent       |
| 1 p.m.              | Teddy Roosevelt Live                                          | Teddy's Camp        |
| 1:45 p.m.           | Fort Building Challenge<br>Entries Due                        |                     |

- (i) Information Booth
- First-aid Station
- Bathroom

- •Tropical Sno
- Budda's Meats
- •The Mexcellent Grill

campground. Shuttles will be available to take visitors from the parking area to the expo.

**Hike River** 