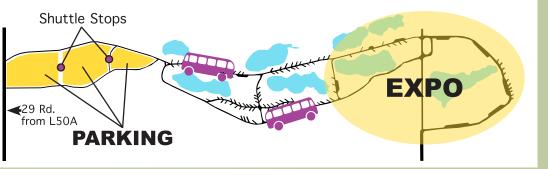

- (i) Information Booth
- First-aid Station
- Bathroom

- •Tropical Sno
- Budda's Meats
- •The Mexcellent Grill

campground. Shuttles will be available to take visitors from the parking area to the expo.

**Hike River** 