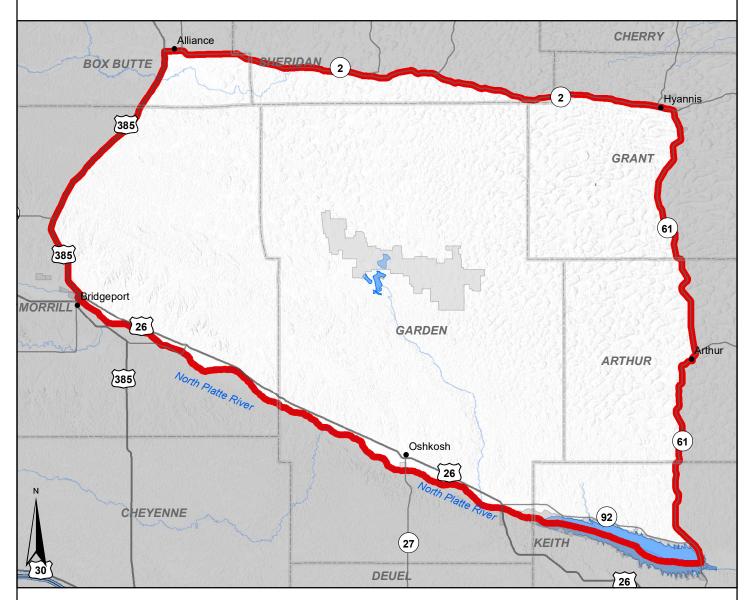

## Area open:

Garden and Garden Late - Those parts of Arthur, Box Butte, Garden, Grant, Keith, Morrill, and Sheridan counties south of NE Hwy. 2, west of NE Hwy. 61, north of Lake McConaughy and the North Platte River, and east of U.S. Hwy. 385.