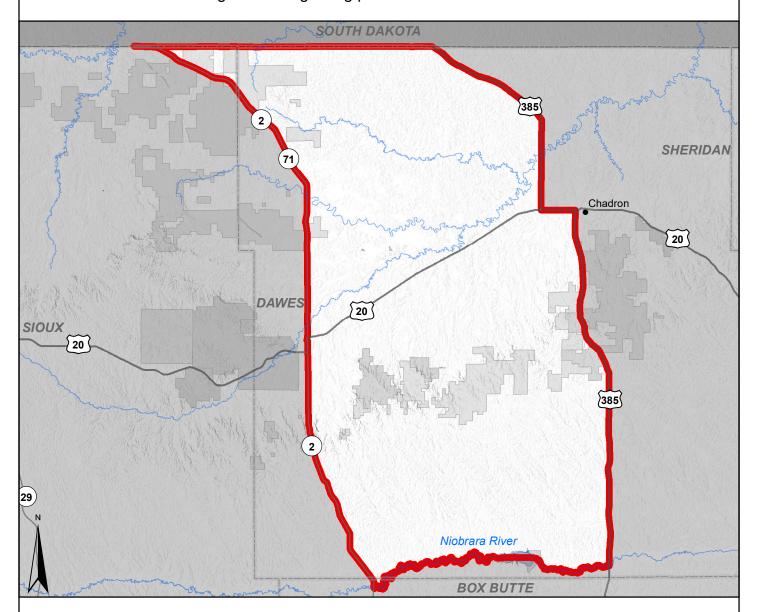

## Area open:

Unit 2 – Area included within a line commencing with NE Hwy. 2 from the Nebraska-South Dakota state line south and east to the Niobrara River, thence east to U.S. Hwy. 385, thence north on U.S. Hwy. 385 to the Nebraska-South Dakota state line, thence west along the Nebraska-South Dakota state line to NE Hwy. 2 and as described in Unit 15 (C03.12E15).