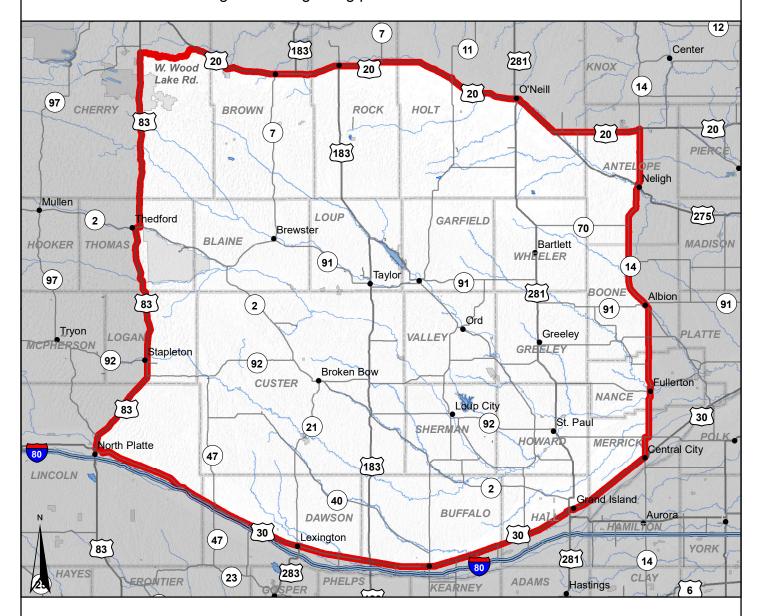

## 2024 Elk Unit 14

See the Elk Regulations and the Big Game Guide for additional hunting regulations. See the Public Access Atlas for regulations regarding public access areas.

## Area open:

Unit 14 – The area in Nebraska within a line starting at the junction of U.S. Hwy 20 and NE Hwy 14; west to West Wood Lake Rd; west to U.S. 83; south to U.S.Hwy 30; east to NE Hwy 14; north to the origin and as described in Unit 15 (C03.12E15).