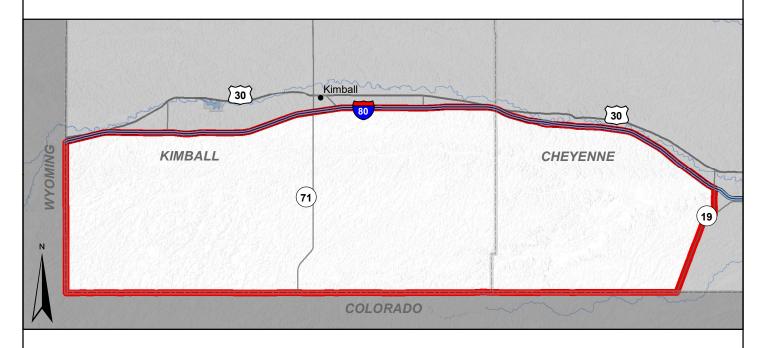

## Area open:

Banner South and Banner South Late - Those parts of Cheyenne and Kimball counties south of I-80 and west of NE Hwy. 19.

Landowner permission required to hunt on private land. Public land restrictions may apply. State Parks, USFWS Refuges and other public lands may require access permits or have additional restrictions; contact managing agency office or see the Public Access Atlas for details.