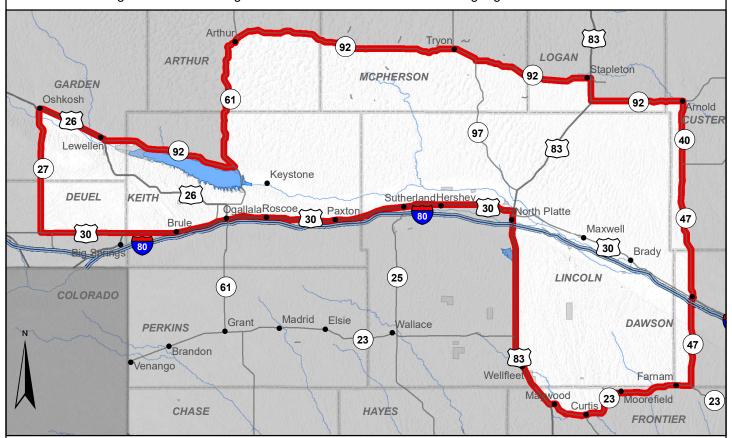

## Area open:

AO SCA Platte North - That portion of the Platte Unit (C03.05F14) north of U.S. Hwy. 30 or east of U.S. Hwy. 83.

Landowner permission required to hunt on private land. Public land restrictions may apply, State Parks, USFWS Refuges and other public lands may require access permits or have additional restrictions, contact managing office or see the Public Access Atlas for details.