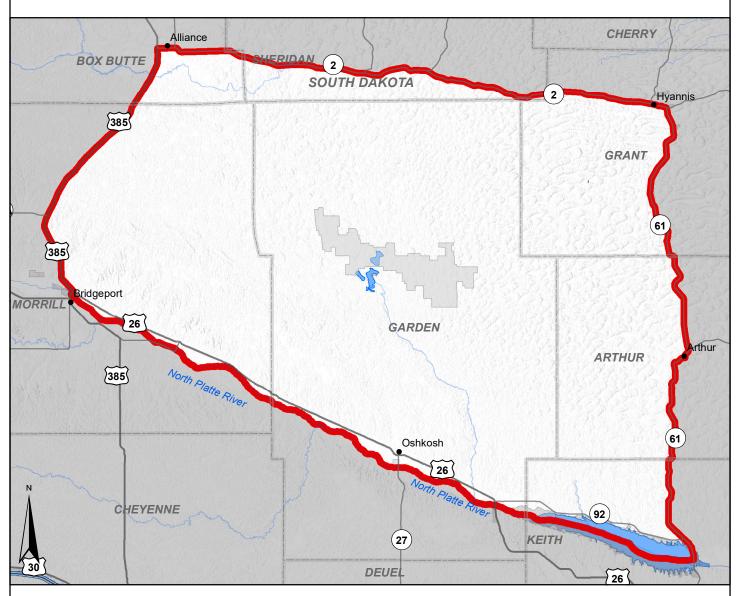

## **Pronghorn Management Unit Map and Special Regulations**

See the Pronghorn Regulations and the Big Game Guide for additional hunting regulations. See the Public Access Atlas for regulations regarding public access areas.

## Area open:

Garden and Garden Late - Those parts of Arthur, Box Butte, Garden, Grant, Keith, Morrill, and Sheridan counties south of NE Hwy. 2, west of NE Hwy. 61, north of Lake McConaughy and the North Platte River, and east of U.S. Hwy. 385.