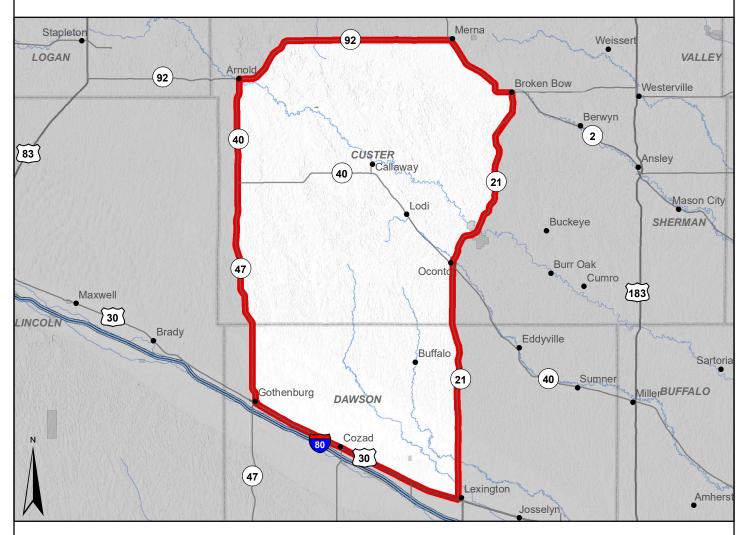

## **Deer Management Unit Map and Special Regulations**

## Area open:

AO SCA Buffalo North - That portion of the Buffalo Unit (C03.05F3) north of U.S. Hwy. 30 and west of NE Hwy. 21.

Landowner permission required to hunt on private land. Public land restrictions may apply, State Parks, USFWS Refuges and other public lands may require access permits or have additional restrictions, contact managing office or see the Public Access Atlas for details.