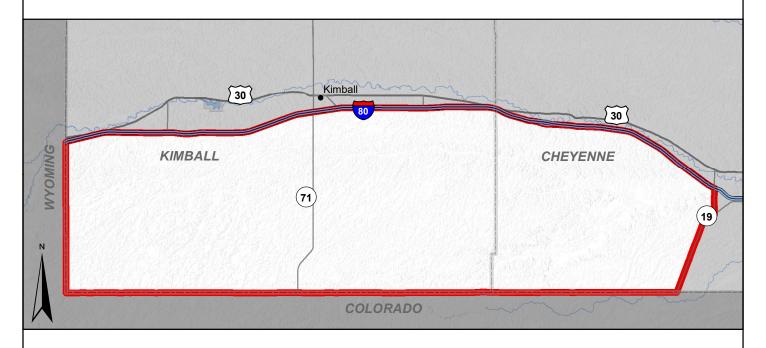

## Area open:

Banner South and Banner South Late - Those parts of Cheyenne and Kimball counties south of I-80 and west of NE Hwy. 19.

Landowner permission required to hunt on private land. Public land restrictions may apply. State Parks, USFWS Refuges and other public lands may require access permits or have additional restrictions; contact managing agency office or see the Public Access Atlas for details.