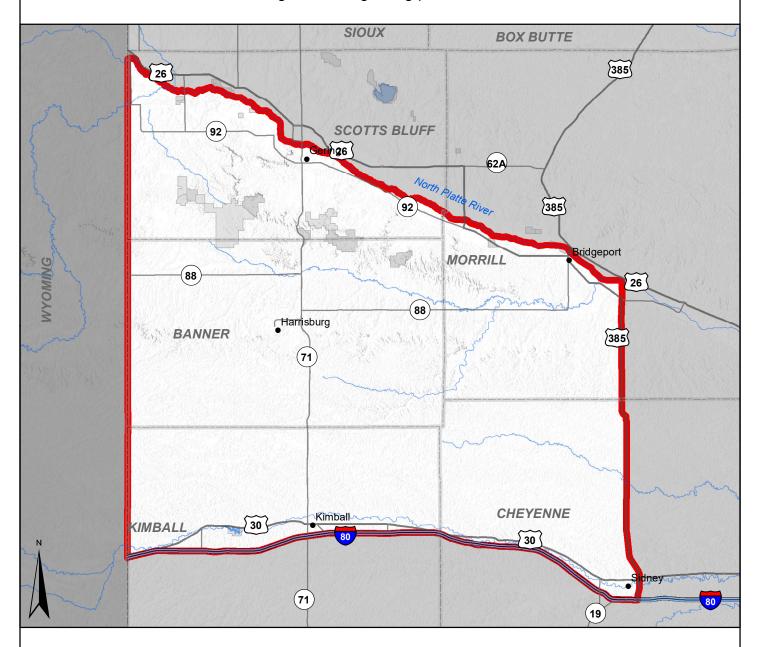

## **Pronghorn Management Unit Map and Special Regulations**

See the Pronghorn Regulations and the Big Game Guide for additional hunting regulations. See the Public Access Atlas for regulations regarding public access areas.

## Area open:

Banner North and Banner North Late - Banner County and those parts of Cheyenne, Kimball, Morrill, and Scotts Bluff counties west of NE Hwy. 19 and U.S. Hwy. 385, south of the North Platte River, and north of I-80.