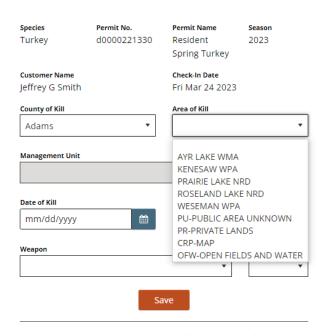

#### Complete the **PUBLIC BIG GAME CHECK-IN FIELDS**

| PUBLIC BIG GAME CHECK-IN             |                               |                                          |                |  |  |  |
|--------------------------------------|-------------------------------|------------------------------------------|----------------|--|--|--|
| <b>Species</b><br>Turkey             | <b>Permit No.</b> D0000221330 | Permit Name<br>Resident<br>Spring Turkey | Season<br>2023 |  |  |  |
| Customer Name<br>Jeffrey G Smith     |                               | Check-In Date<br>Fri Mar 24 2023         |                |  |  |  |
| County of Kill                       | •                             | Area of Kill                             | *              |  |  |  |
| Management Unit                      |                               |                                          |                |  |  |  |
|                                      |                               |                                          | •              |  |  |  |
| Date of Kill                         |                               | Days Hunted                              | *              |  |  |  |
| Date of Kill<br>mm/dd/yyyy           | <b>m</b>                      | Days Hunted                              | •              |  |  |  |
| mm/dd/yyyy                           | <b>m</b>                      | Days Hunted                              | 5ex            |  |  |  |
| Date of Kill<br>mm/dd/yyyy<br>Weapon |                               | Days Hunted                              | Sex 🔻          |  |  |  |

#### PUBLIC BIG GAME CHECK-IN

Select the Area of Kill from the list.