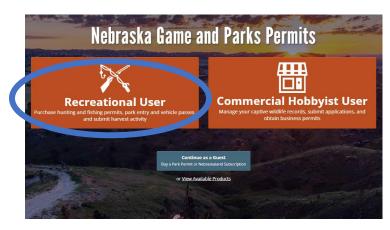

### Paper tagging game check instructions:

Go to www.gooutdoorsne.com

Select **RECREATIONAL USER** 