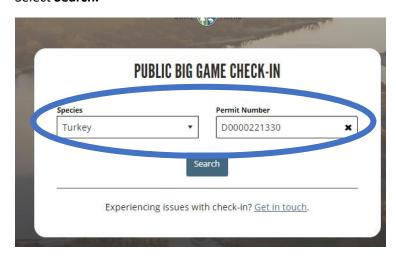

#### Select REPORT YOUR HARVEST - BIG GAME CHECK-IN

Select the SPECIES from the list, then enter the PERMIT **NUMBER**. (starts with he letter D)

Select Search.