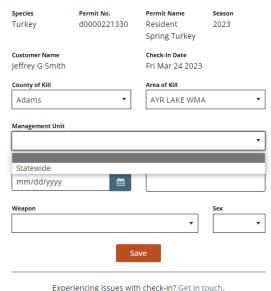

# **How to Check Big Game**

County of Kill – select the county where the animal was harvested.

Select the Management unit, for Turkey it is Statewide.