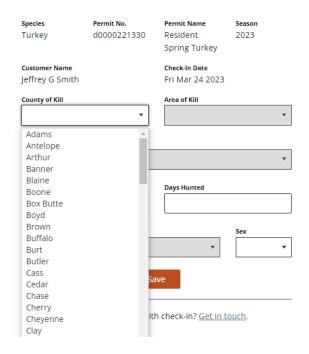

#### Complete the **PUBLIC BIG GAME CHECK-IN FIELDS**

| PUBLIC BIG GAME CHECK-IN             |                               |                                          |                |  |  |  |
|--------------------------------------|-------------------------------|------------------------------------------|----------------|--|--|--|
| <b>Species</b><br>Turkey             | <b>Permit No.</b> D0000221330 | Permit Name<br>Resident<br>Spring Turkey | Season<br>2023 |  |  |  |
| Customer Name<br>Jeffrey G Smith     |                               | Check-In Date<br>Fri Mar 24 2023         |                |  |  |  |
| County of Kill                       | •                             | Area of Kill                             | *              |  |  |  |
| Management Unit                      |                               |                                          |                |  |  |  |
|                                      |                               |                                          | •              |  |  |  |
| Date of Kill                         |                               | Days Hunted                              | *              |  |  |  |
| Date of Kill<br>mm/dd/yyyy           | <b>m</b>                      | Days Hunted                              | •              |  |  |  |
| mm/dd/yyyy                           | <b>m</b>                      | Days Hunted                              | 5ex            |  |  |  |
| Date of Kill<br>mm/dd/yyyy<br>Weapon |                               | Days Hunted                              | Sex 🔻          |  |  |  |

# **How to Check Big Game**

County of Kill – select the county where the animal was harvested.

Select the Management unit, for Turkey it is Statewide.