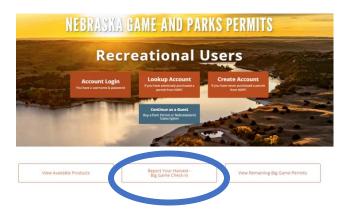

#### Select REPORT YOUR HARVEST - BIG GAME CHECK-IN

Select the SPECIES from the list, then enter the PERMIT **NUMBER**. (starts with he letter D)

Select Search.